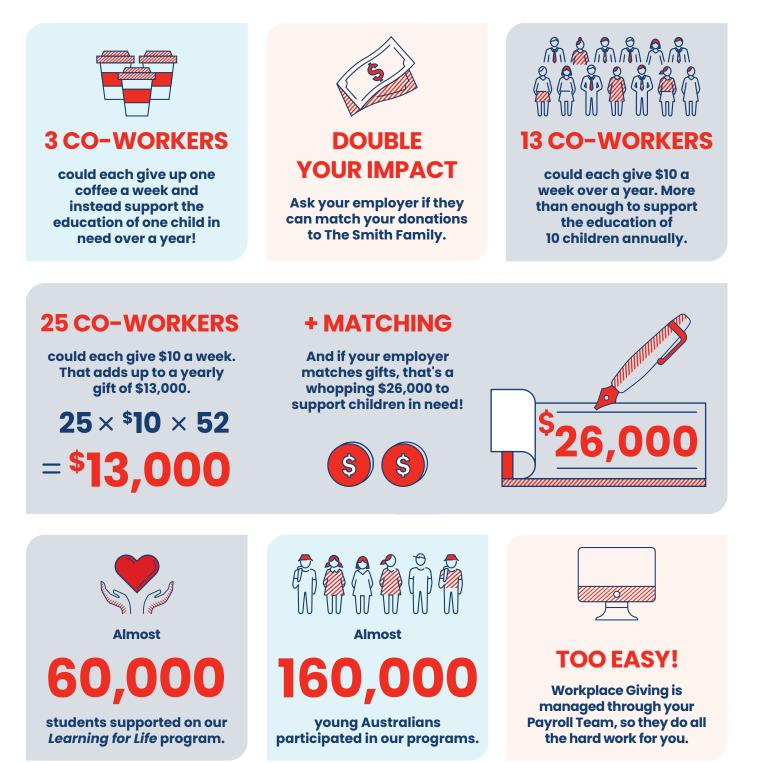

## CREATING BETTER FUTURES THROUGH WORKPLACE GIVING

Making small, regular donations to The Smith Family every payday is an easy way to support the education of young Australians in need.

We believe that education is one of the most powerful change agents, and we help children and young people to overcome educational inequality caused by poverty – so they can thrive now and into their futures.